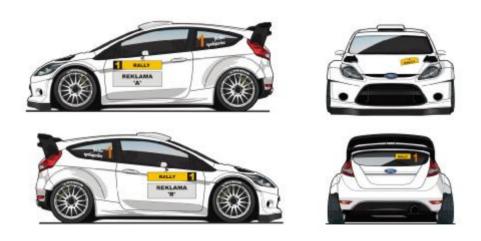

## **6. ADVERTISING AND IDENTIFICATION**

**6.1** Competing numbers, rally plates, driver and co-driver names and organizer advertising must be affixed on the car as shown in Appendix 4 of these Supplementary Regulations from the moment of Scrutineering till the opening of the Parc fermé at the end of the event, resp. till the retirement from the event.